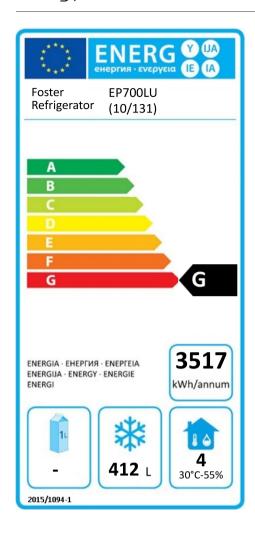

| External Finish                          |                                                                                                                                                                                                                                                                                                                                                                                                                                                                                                                                                                                                                                                                                                                                                                                                                                                                                                                                                                                                                                                                                                                                                                                                                                                                                                                                                                                                                                                                                                                                                                                                                                                                                                                                                                                                                                                                                                                                                                                                                                                                                                                                | Internal Finish       |          | Shelving                                                     |                    |
|------------------------------------------|--------------------------------------------------------------------------------------------------------------------------------------------------------------------------------------------------------------------------------------------------------------------------------------------------------------------------------------------------------------------------------------------------------------------------------------------------------------------------------------------------------------------------------------------------------------------------------------------------------------------------------------------------------------------------------------------------------------------------------------------------------------------------------------------------------------------------------------------------------------------------------------------------------------------------------------------------------------------------------------------------------------------------------------------------------------------------------------------------------------------------------------------------------------------------------------------------------------------------------------------------------------------------------------------------------------------------------------------------------------------------------------------------------------------------------------------------------------------------------------------------------------------------------------------------------------------------------------------------------------------------------------------------------------------------------------------------------------------------------------------------------------------------------------------------------------------------------------------------------------------------------------------------------------------------------------------------------------------------------------------------------------------------------------------------------------------------------------------------------------------------------|-----------------------|----------|--------------------------------------------------------------|--------------------|
| 304 s/s                                  | Standard                                                                                                                                                                                                                                                                                                                                                                                                                                                                                                                                                                                                                                                                                                                                                                                                                                                                                                                                                                                                                                                                                                                                                                                                                                                                                                                                                                                                                                                                                                                                                                                                                                                                                                                                                                                                                                                                                                                                                                                                                                                                                                                       | 304 s/s               | Standard | Additional S/S Trayslides                                    | Option             |
| 304 S/S back for island sittin           | g Option                                                                                                                                                                                                                                                                                                                                                                                                                                                                                                                                                                                                                                                                                                                                                                                                                                                                                                                                                                                                                                                                                                                                                                                                                                                                                                                                                                                                                                                                                                                                                                                                                                                                                                                                                                                                                                                                                                                                                                                                                                                                                                                       | Doors                 |          | Additional GN2/1 Shelf                                       | Option             |
| Base Fittings                            |                                                                                                                                                                                                                                                                                                                                                                                                                                                                                                                                                                                                                                                                                                                                                                                                                                                                                                                                                                                                                                                                                                                                                                                                                                                                                                                                                                                                                                                                                                                                                                                                                                                                                                                                                                                                                                                                                                                                                                                                                                                                                                                                | Solid                 | Standard | Refrigeration                                                |                    |
| Castors 80mm                             | Standard                                                                                                                                                                                                                                                                                                                                                                                                                                                                                                                                                                                                                                                                                                                                                                                                                                                                                                                                                                                                                                                                                                                                                                                                                                                                                                                                                                                                                                                                                                                                                                                                                                                                                                                                                                                                                                                                                                                                                                                                                                                                                                                       | Left Hand Hinged Door | Option   | R404a - Industry Standard                                    | Standard           |
| Levelling Bolts                          | Standard                                                                                                                                                                                                                                                                                                                                                                                                                                                                                                                                                                                                                                                                                                                                                                                                                                                                                                                                                                                                                                                                                                                                                                                                                                                                                                                                                                                                                                                                                                                                                                                                                                                                                                                                                                                                                                                                                                                                                                                                                                                                                                                       | Product Extras        |          | Less Condensing Unit                                         | Option             |
| Electrical, Service & Ecodesign  Data    |                                                                                                                                                                                                                                                                                                                                                                                                                                                                                                                                                                                                                                                                                                                                                                                                                                                                                                                                                                                                                                                                                                                                                                                                                                                                                                                                                                                                                                                                                                                                                                                                                                                                                                                                                                                                                                                                                                                                                                                                                                                                                                                                | Helicoil Mains Lead   | Option   | Specification                                                |                    |
|                                          | V. Company of the Com |                       | •        |                                                              |                    |
| 000/50/4                                 | Otavadand                                                                                                                                                                                                                                                                                                                                                                                                                                                                                                                                                                                                                                                                                                                                                                                                                                                                                                                                                                                                                                                                                                                                                                                                                                                                                                                                                                                                                                                                                                                                                                                                                                                                                                                                                                                                                                                                                                                                                                                                                                                                                                                      |                       | ·        | Dimensions (Width)                                           | 700                |
| 230/50/1                                 | Standard                                                                                                                                                                                                                                                                                                                                                                                                                                                                                                                                                                                                                                                                                                                                                                                                                                                                                                                                                                                                                                                                                                                                                                                                                                                                                                                                                                                                                                                                                                                                                                                                                                                                                                                                                                                                                                                                                                                                                                                                                                                                                                                       |                       | ·        | Dimensions (Width) Dimensions (Height)                       | 700<br>1980        |
| 230/50/1<br>220/60/1 Electrical Supply   | Standard<br>Option                                                                                                                                                                                                                                                                                                                                                                                                                                                                                                                                                                                                                                                                                                                                                                                                                                                                                                                                                                                                                                                                                                                                                                                                                                                                                                                                                                                                                                                                                                                                                                                                                                                                                                                                                                                                                                                                                                                                                                                                                                                                                                             |                       | ·        |                                                              |                    |
|                                          |                                                                                                                                                                                                                                                                                                                                                                                                                                                                                                                                                                                                                                                                                                                                                                                                                                                                                                                                                                                                                                                                                                                                                                                                                                                                                                                                                                                                                                                                                                                                                                                                                                                                                                                                                                                                                                                                                                                                                                                                                                                                                                                                |                       | ·        | Dimensions (Height)                                          | 1980               |
| 220/60/1 Electrical Supply               | Option                                                                                                                                                                                                                                                                                                                                                                                                                                                                                                                                                                                                                                                                                                                                                                                                                                                                                                                                                                                                                                                                                                                                                                                                                                                                                                                                                                                                                                                                                                                                                                                                                                                                                                                                                                                                                                                                                                                                                                                                                                                                                                                         |                       | ·        | Dimensions (Height) Dimensions (Depth)                       | 1980<br>865        |
| 220/60/1 Electrical Supply Fuse Required | Option<br>13                                                                                                                                                                                                                                                                                                                                                                                                                                                                                                                                                                                                                                                                                                                                                                                                                                                                                                                                                                                                                                                                                                                                                                                                                                                                                                                                                                                                                                                                                                                                                                                                                                                                                                                                                                                                                                                                                                                                                                                                                                                                                                                   |                       |          | Dimensions (Height) Dimensions (Depth) Weight (Unpacked, kg) | 1980<br>865<br>121 |